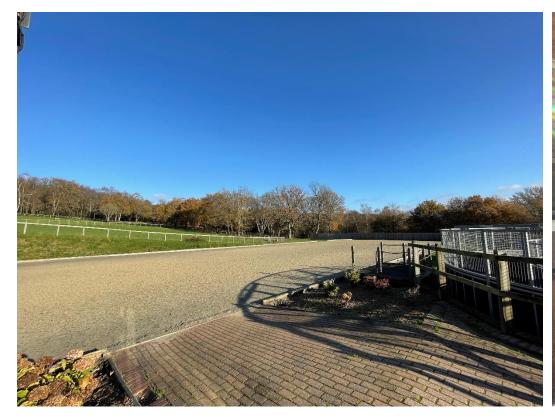

## CROWBOROUGH, EAST SUSSEX. Monthly rental £2,700pcm

An impressive, compact yard in East Sussex; Broom Stables has extensive equestrian facilities ideal for a private or professional set up.

Attractive and beautifully presented stable yard close to the Ashdown Forest • 11 stables • 60m x 20m outdoor arena with viewing platform • accommodation • enclosed all weather lunge pen/turn out • horse walker • two wash bays • large tack / rug store • hay store • parking for multiple vehicles • gated entrance • 4 acres of well fenced paddocks • smart one bedroom accommodation, to be newly renovated • Further accommodation may be available by separate negotiation

The attractive and compact yard is split into three, with 7 internal boxes and two wash bays in the large American-style barn, all with automatic waters, a block of 3 loose wooden boxes and a further one box self-contained yard. The full-size outdoor arena measures 60m x 20m, beautifully kept with flower beds and a wooden viewing platform. The yard also comprises a hay storage barn, a large rug/tack room with WC, enclosed all weather lunge pen/turn out and a horse walker. Broom Stables are accessed through a gated entrance with space for lorry and car parking. The yard incudes a smart one-bedroom apartment, which will be newly renovated (Jan 2023). Further accommodation may be available by separate negotiation, please as the agent for details.