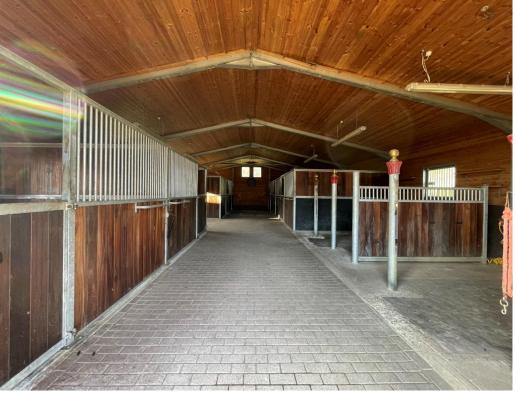

The attractive and compact yard is split into three, with 7 internal boxes and two wash bays in the large American-style barn, all with automatic waters, a block of 3 loose wooden boxes and a further one box self-contained yard. The full-size outdoor arena measures 60m x 20m, beautifully kept with flower beds and a wooden viewing platform. The yard also comprises a hay storage barn, a large rug/tack room with WC, enclosed all weather lunge pen/turn out and a horse walker. Broom Stables are accessed through a gated entrance with space for lorry and car parking. The yard incudes a smart one-bedroom apartment, which will be newly renovated (Jan 2023). Further accommodation may be available by separate negotiation, please as the agent for details.