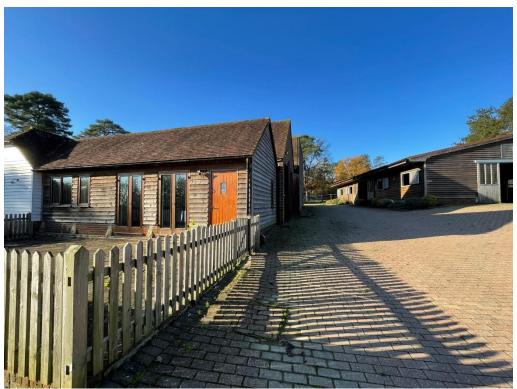

## CROWBOROUGH, EAST SUSSEX. Monthly rental £2,700pcm

An impressive, compact yard in East Sussex; Broom Stables has extensive equestrian facilities ideal for a private or professional set up.

Attractive and beautifully presented stable yard close to the Ashdown Forest • 11 stables • 60m x 20m outdoor arena with viewing platform • accommodation • enclosed all weather lunge pen/turn out • horse walker • two wash bays • large tack / rug store • hay store • parking for multiple vehicles • gated entrance • 4 acres of well fenced paddocks • smart one bedroom accommodation, to be newly renovated • Further accommodation may be available by separate negotiation

The attractive and compact yard is split into three, with 7 internal boxes and two wash bays in the large American-style barn, all with automatic waters, a block of 3 loose wooden boxes and a further one box self-contained yard. The full-size outdoor arena measures 60m x 20m, beautifully kept with flower beds and a wooden viewing platform. The yard also comprises a hay storage barn, a large rug/tack room with WC, enclosed all weather lunge pen/turn out and a horse walker. Broom Stables are accessed through a gated entrance with space for lorry and car parking. The yard incudes a smart one-bedroom apartment, which will be newly renovated (Jan 2023). Further accommodation may be available by separate negotiation, please as the agent for details.