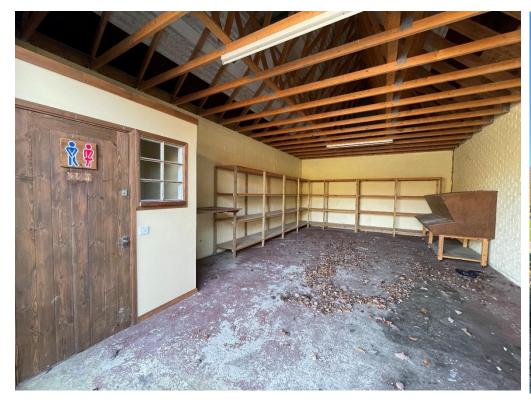

The attractive and compact yard is split into three, with 7 internal boxes and two wash bays in the large American-style barn, all with automatic waters, a block of 3 loose wooden boxes and a further one box self-contained yard. The full-size outdoor arena measures 60m x 20m, beautifully kept with flower beds and a wooden viewing platform. The yard also comprises a hay storage barn, a large rug/tack room with WC, enclosed all weather lunge pen/turn out and a horse walker. Broom Stables are accessed through a gated entrance with space for lorry and car parking. The yard incudes a smart one-bedroom apartment, which will be newly renovated (Jan 2023). Further accommodation may be available by separate negotiation, please as the agent for details.