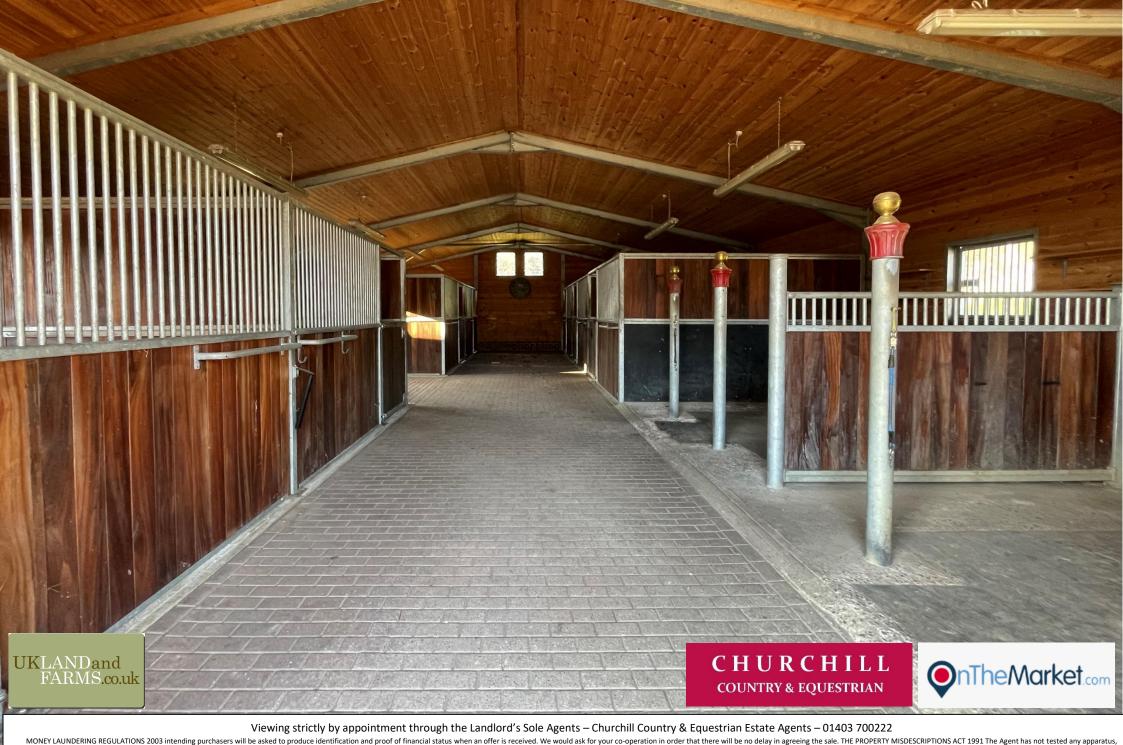

The attractive and compact yard is split into three, with 7 internal boxes and two wash bays in the large American-style barn, all with automatic waters, a block of 3 loose wooden boxes and a further one box self-contained yard. The full-size outdoor arena measures 60m x 20m, beautifully kept with flower beds and a wooden viewing platform. The yard also comprises a hay storage barn, a large rug/tack room with WC, enclosed all weather lunge pen/turn out and a horse walker. Broom Stables are accessed through a gated entrance with space for lorry and car parking. The yard incudes a smart one-bedroom apartment, which will be newly renovated (Jan 2023). Further accommodation may be available by separate negotiation, please as the agent for details.