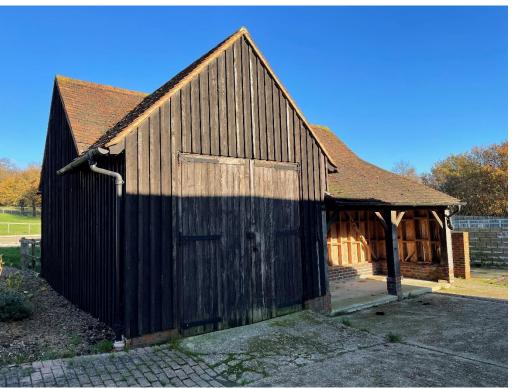

The attractive and compact yard is split into three, with 7 internal boxes and two wash bays in the large American-style barn, all with automatic waters, a block of 3 loose wooden boxes and a further one box self-contained yard. The full-size outdoor arena measures 60m x 20m, beautifully kept with flower beds and a wooden viewing platform. The yard also comprises a hay storage barn, a large rug/tack room with WC, enclosed all weather lunge pen/turn out and a horse walker. Broom Stables are accessed through a gated entrance with space for lorry and car parking. The yard incudes a smart one-bedroom apartment, which will be newly renovated (Jan 2023). Further accommodation may be available by separate negotiation, please as the agent for details.