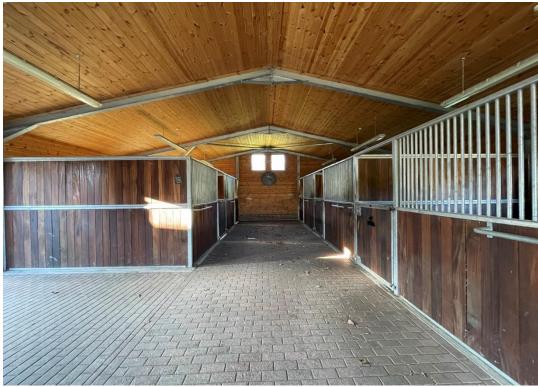

The attractive and compact yard is split into three, with 7 internal boxes and two wash bays in the large American-style barn, all with automatic waters, a block of 3 loose wooden boxes and a further one box self-contained yard. The full-size outdoor arena measures 60m x 20m, beautifully kept with flower beds and a wooden viewing platform. The yard also comprises a hay storage barn, a large rug/tack room with WC, enclosed all weather lunge pen/turn out and a horse walker. Broom Stables are accessed through a gated entrance with space for lorry and car parking. The yard incudes a smart one-bedroom apartment, which will be newly renovated (Jan 2023). Further accommodation may be available by separate negotiation, please as the agent for details.