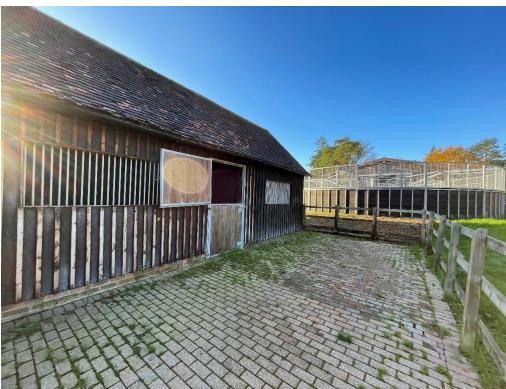

The attractive and compact yard is split into three, with 7 internal boxes and two wash bays in the large American-style barn, all with automatic waters, a block of 3 loose wooden boxes and a further one box self-contained yard. The full-size outdoor arena measures 60m x 20m, beautifully kept with flower beds and a wooden viewing platform. The yard also comprises a hay storage barn, a large rug/tack room with WC, enclosed all weather lunge pen/turn out and a horse walker. Broom Stables are accessed through a gated entrance with space for lorry and car parking. The yard incudes a smart one-bedroom apartment, which will be newly renovated (Jan 2023). Further accommodation may be available by separate negotiation, please as the agent for details.