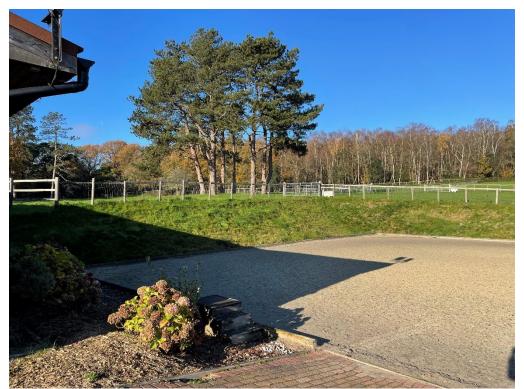

## CROWBOROUGH, EAST SUSSEX. Monthly rental £2,700pcm

An impressive, compact yard in East Sussex; Broom Stables has extensive equestrian facilities ideal for a private or professional set up.

Attractive and beautifully presented stable yard close to the Ashdown Forest • 11 stables • 60m x 20m outdoor arena with viewing platform • accommodation • enclosed all weather lunge pen/turn out • horse walker • two wash bays • large tack / rug store • hay store • parking for multiple vehicles • gated entrance • 4 acres of well fenced paddocks • smart one bedroom accommodation, to be newly renovated • Further accommodation may be available by separate negotiation

The attractive and compact yard is split into three, with 7 internal boxes and two wash bays in the large American-style barn, all with automatic waters, a block of 3 loose wooden boxes and a further one box self-contained yard. The full-size outdoor arena measures 60m x 20m, beautifully kept with flower beds and a wooden viewing platform. The yard also comprises a hay storage barn, a large rug/tack room with WC, enclosed all weather lunge pen/turn out and a horse walker. Broom Stables are accessed through a gated entrance with space for lorry and car parking. The yard incudes a smart one-bedroom apartment, which will be newly renovated (Jan 2023). Further accommodation may be available by separate negotiation, please as the agent for details.