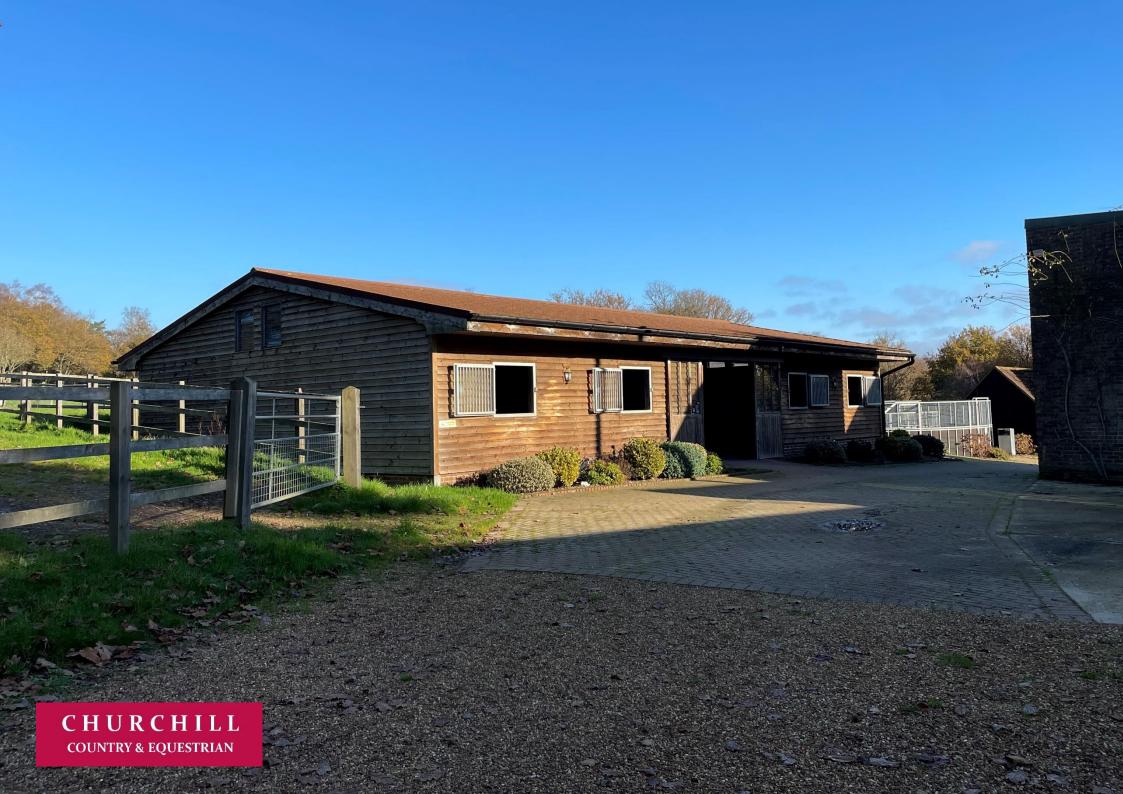

## CROWBOROUGH, EAST SUSSEX. Monthly rental £2,700pcm

An impressive, compact yard in East Sussex; Broom Stables has extensive equestrian facilities ideal for a private or professional set up.

Attractive and beautifully presented stable yard close to the Ashdown Forest • 11 stables • 60m x 20m outdoor arena with viewing platform • accommodation • enclosed all weather lunge pen/turn out • horse walker • two wash bays • large tack / rug store • hay store • parking for multiple vehicles • gated entrance • 4 acres of well fenced paddocks • smart one bedroom accommodation, to be newly renovated • Further accommodation may be available by separate negotiation

The attractive and compact yard is split into three, with 7 internal boxes and two wash bays in the large American-style barn, all with automatic waters, a block of 3 loose wooden boxes and a further one box self-contained yard. The full-size outdoor arena measures 60m x 20m, beautifully kept with flower beds and a wooden viewing platform. The yard also comprises a hay storage barn, a large rug/tack room with WC, enclosed all weather lunge pen/turn out and a horse walker. Broom Stables are accessed through a gated entrance with space for lorry and car parking. The yard incudes a smart one-bedroom apartment, which will be newly renovated (Jan 2023). Further accommodation may be available by separate negotiation, please as the agent for details.