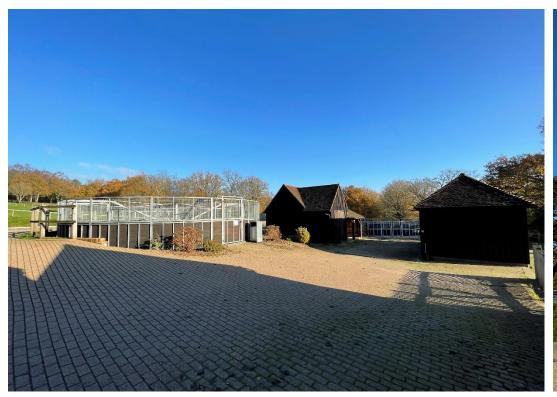

The attractive and compact yard is split into three, with 7 internal boxes and two wash bays in the large American-style barn, all with automatic waters, a block of 3 loose wooden boxes and a further one box self-contained yard. The full-size outdoor arena measures 60m x 20m, beautifully kept with flower beds and a wooden viewing platform. The yard also comprises a hay storage barn, a large rug/tack room with WC, enclosed all weather lunge pen/turn out and a horse walker. Broom Stables are accessed through a gated entrance with space for lorry and car parking. The yard incudes a smart one-bedroom apartment, which will be newly renovated (Jan 2023). Further accommodation may be available by separate negotiation, please as the agent for details.